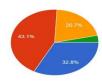

# Feedback Analysis & Action Taken / 2020 - 2021

The questionnaire was sent through the online platform, Google Forms. The link was served to the current set of students and the responses were collected. All the respondents answered all the questions. The graphical representation was prepared on the basis of the options chosen by the respondents.

| Criterion                   | Analysis                                       | Action Taken                                         |
|-----------------------------|------------------------------------------------|------------------------------------------------------|
| The newness of the Outcome- | The comprehension of the newness of the        | The institution has displayed the PSOs, POs, and the |
| based Syllabus              | syllabus has increased among the stakeholders. | COs in the view of the students and drives home the  |
|                             | Most of them feel the syllabus                 | importance of them, as correlation to the            |
|                             | taught to them is good and excellent.          | Programme they learn.                                |

| Learning outcomes of the Programme (in terms of skills, concepts, knowledge, analytical abilities, or broadening perspectives) | Comparing the previous year responses. The there is an increasing knowledge among the students about the skills that can be achieved through the Programme they learn. | More Internship Training Programmes, Hands-on-<br>training Programmes and Field Visits have been<br>arranged to improve the level of attainment of<br>learning outcomes. |
|--------------------------------------------------------------------------------------------------------------------------------|------------------------------------------------------------------------------------------------------------------------------------------------------------------------|--------------------------------------------------------------------------------------------------------------------------------------------------------------------------|
| The adequacy and relevancy of the syllabus                                                                                     | The percentage of stakeholders who could not grasp the relevancy of the syllabus has become less.                                                                      | The students are asked to pursue more number of Add-on courses, offered by the institution, so that the relevancy of the syllabus could be fulfilled.                    |
| Depth of the course content (syllabus)                                                                                         | Nearly 7% of the learners feel the five units in<br>the course content does not hold enough<br>challenging material                                                    | The course content is complemented by the advice given given to the students to do extra reading and utilizing the library resources.                                    |
| The importance given to the skill-oriented courses                                                                             | Many the respondents are satisfied with the skill-based courses, offered by the college.                                                                               | No alterations needed in the present syllabus.                                                                                                                           |
| The compatibility between your background and the Programme                                                                    | A few respondents feel the coordination<br>between their background and the<br>Programme they learn is less.                                                           | To make the students come out of their shells,<br>Spoken English and Communicative<br>English Courses are given.                                                         |
| The coverage of the syllabus by the teachers                                                                                   | Majority of the students is of the opinion that<br>the syllabus covering work done by theteachers<br>is satisfactory.                                                  | The Heads of the departments monitor the work assigned and the completion of the work by the teachers regularly.                                                         |
| The library holdings for the courses                                                                                           | A few students expect more reference books in the library. So they feel the library does not cater to their needs.                                                     | The library has been enriched with more number of books and availability of e-resources.                                                                                 |
| The internal and external evaluation system of the college                                                                     | The learners are satisfied with the evaluation system followed by the faculty.                                                                                         | No alterations nor modifications needed in the present pattern of examinations.                                                                                          |
| Overall rating of the Programme                                                                                                | Majority of the students are satisfied with the Programme they study.                                                                                                  | The number of students who pursue their higher studies has increased.                                                                                                    |