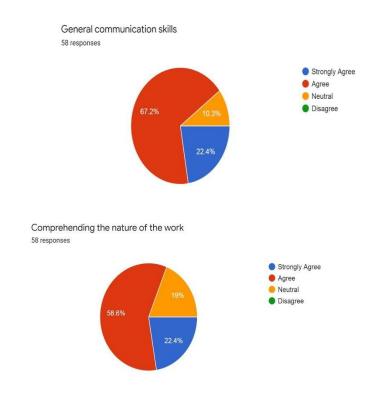

# Feedback Analysis & Action Taken / 2020 - 2021

The questionnaire was sent through the online platform, Google Forms. The link was served to the current set of students and the responses were collected. All the respondents answered all the questions. The graphical representation was prepared on the basis of the options chosen by the respondents.