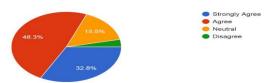

# Feedback Analysis & Action Taken / 2020 - 2021

The questionnaire was sent through the online platform, Google Forms. The link was served to the current set of students and the responses were collected. All the respondents answered all the questions. The graphical representation was prepared on the basis of the options chosen by the respondents.

| Criterion                   | Analysis                                       | Action Taken                                         |
|-----------------------------|------------------------------------------------|------------------------------------------------------|
| The newness of the Outcome- | The comprehension of the newness of the        | The institution has displayed the PSOs, POs, and the |
| based Syllabus              | syllabus has increased among the stakeholders. | COs in the view of the students and drives home the  |
|                             | Most of them feel the syllabus                 | importance of them, as correlation to the            |
|                             | taught to them is good and excellent.          | Programme they learn.                                |