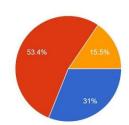

| Learning outcomes of the Programme (in terms of skills, concepts, knowledge, analytical abilities, or broadening perspectives) | Comparing the previous year responses. The there is an increasing knowledge among the students about the skills that can be achieved through the Programme they learn. | More Internship Training Programmes, Hands-on-<br>training Programmes and Field Visits have been<br>arranged to improve the level of attainment of<br>learning outcomes. |
|--------------------------------------------------------------------------------------------------------------------------------|------------------------------------------------------------------------------------------------------------------------------------------------------------------------|--------------------------------------------------------------------------------------------------------------------------------------------------------------------------|
| The adequacy and relevancy of the syllabus                                                                                     | The percentage of stakeholders who could not grasp the relevancy of the syllabus has become less.                                                                      | The students are asked to pursue more number of Add-on courses, offered by the institution, so that the relevancy of the syllabus could be fulfilled.                    |
| Depth of the course content (syllabus)                                                                                         | Nearly 7% of the learners feel the five units in<br>the course content does not hold enough<br>challenging material                                                    | The course content is complemented by the advice given given to the students to do extra reading and utilizing the library resources.                                    |
| The importance given to the skill-oriented courses                                                                             | Many the respondents are satisfied with the skill-based courses, offered by the college.                                                                               | No alterations needed in the present syllabus.                                                                                                                           |
| The compatibility between your background and the Programme                                                                    | A few respondents feel the coordination<br>between their background and the<br>Programme they learn is less.                                                           | To make the students come out of their shells,<br>Spoken English and Communicative<br>English Courses are given.                                                         |
| The coverage of the syllabus by the teachers                                                                                   | Majority of the students is of the opinion that<br>the syllabus covering work done by theteachers<br>is satisfactory.                                                  | The Heads of the departments monitor the work assigned and the completion of the work by the teachers regularly.                                                         |
| The library holdings for the courses                                                                                           | A few students expect more reference books in the library. So they feel the library does not cater to their needs.                                                     | The library has been enriched with more number of books and availability of e-resources.                                                                                 |
| The internal and external evaluation system of the college                                                                     | The learners are satisfied with the evaluation system followed by the faculty.                                                                                         | No alterations nor modifications needed in the present pattern of examinations.                                                                                          |
| Overall rating of the Programme                                                                                                | Majority of the students are satisfied with the Programme they study.                                                                                                  | The number of students who pursue their higher studies has increased.                                                                                                    |