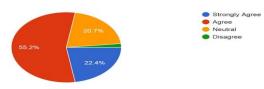

# Feedback Analysis & Action Taken / 2020 - 2021

The questionnaire was sent through the online platform, Google Forms. The link was served to the current set of students and the responses were collected. All the respondents answered all the questions. The graphical representation was prepared on the basis of the options chosen by the respondents.

| Criterion                   | Analysis                                       | Action Taken                                         |
|-----------------------------|------------------------------------------------|------------------------------------------------------|
| The newness of the Outcome- | The comprehension of the newness of the        | The institution has displayed the PSOs, POs, and the |
| based Syllabus              | syllabus has increased among the stakeholders. | COs in the view of the students and drives home the  |
|                             | Most of them feel the syllabus                 | importance of them, as correlation to the            |
|                             | taught to them is good and excellent.          | Programme they learn.                                |

| Learning outcomes of the Programme (in terms of skills, concepts, knowledge, analytical abilities, or broadening perspectives) | Comparing the previous year responses. The there is an increasing knowledge among the students about the skills that can be achieved through the Programme they learn. | More Internship Training Programmes, Hands-on-<br>training Programmes and Field Visits have been<br>arranged to improve the level of attainment of<br>learning outcomes. |
|--------------------------------------------------------------------------------------------------------------------------------|------------------------------------------------------------------------------------------------------------------------------------------------------------------------|--------------------------------------------------------------------------------------------------------------------------------------------------------------------------|
| The adequacy and relevancy of the syllabus                                                                                     | The percentage of stakeholders who could not grasp the relevancy of the syllabus has become less.                                                                      | The students are asked to pursue more number of Add-on courses, offered by the institution, so that the relevancy of the syllabus could be fulfilled.                    |
| Depth of the course content (syllabus)                                                                                         | Nearly 7% of the learners feel the five units in<br>the course content does not hold enough<br>challenging material                                                    | The course content is complemented by the advice given given to the students to do extra reading and utilizing the library resources.                                    |
| The importance given to the skill-oriented courses                                                                             | Many the respondents are satisfied with the skill-based courses, offered by the college.                                                                               | No alterations needed in the present syllabus.                                                                                                                           |
| The compatibility between your background and the Programme                                                                    | A few respondents feel the coordination<br>between their background and the<br>Programme they learn is less.                                                           | To make the students come out of their shells,<br>Spoken English and Communicative<br>English Courses are given.                                                         |
| The coverage of the syllabus by the teachers                                                                                   | Majority of the students is of the opinion that<br>the syllabus covering work done by theteachers<br>is satisfactory.                                                  | The Heads of the departments monitor the work assigned and the completion of the work by the teachers regularly.                                                         |
| The library holdings for the courses                                                                                           | A few students expect more reference books in the library. So they feel the library does not cater to their needs.                                                     | The library has been enriched with more number of books and availability of e-resources.                                                                                 |
| The internal and external evaluation system of the college                                                                     | The learners are satisfied with the evaluation system followed by the faculty.                                                                                         | No alterations nor modifications needed in the present pattern of examinations.                                                                                          |
| Overall rating of the Programme                                                                                                | Majority of the students are satisfied with the Programme they study.                                                                                                  | The number of students who pursue their higher studies has increased.                                                                                                    |